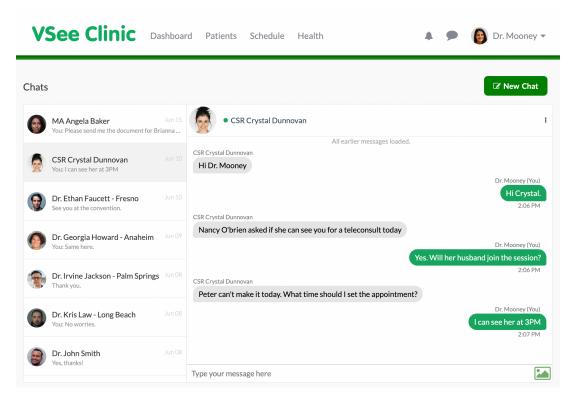

## 2. New - Faster Internal Chatting with Integrated Staff Web Chats

Internal staff communications just got faster and simpler with VSee Clinic provider-to-provider web chats. We've integrated internal staff chatting right into the VSee Clinic interface so you can now send internal chats without switching to your VSee Messenger app.

To learn more about how to send provider-to-provider web chats, please click here.