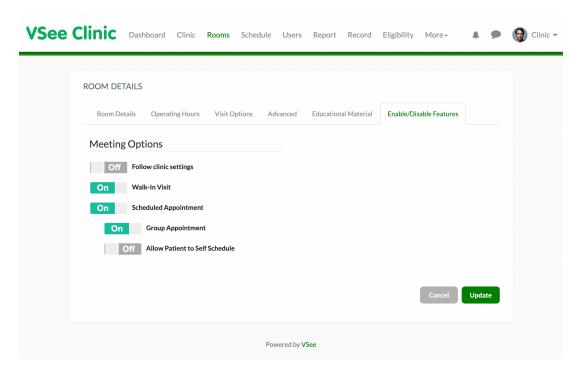

## 3. New - Room Level Control of Clinic-wide Configurations

We're giving you more control over your room-level workflow configurations. Clinics with multiple rooms can now configure each room to have its own specific workflow. Current workflow configuration options include:

- Walk-In Visits
- Scheduled Appointments
  - Group Appointments
  - Allow Patient to Self Schedule

**Note**: This feature is only available for Clinics with Admin Panel users. Please contact <u>Sales</u> or your Account Manager if you would like to add the Admin Panel to your Clinic.