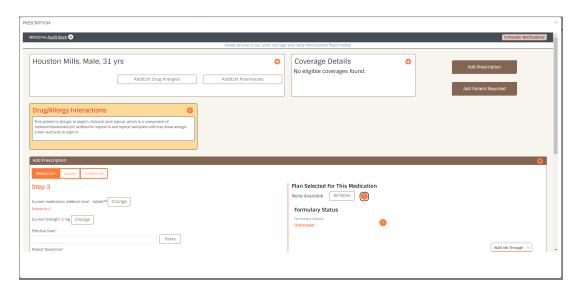

## 1. New - EPCS (Electronic Prescribing for Controlled Substances)

We've improved your ePrescribing experience with new EPCS capabilities. Our new ePrescribe platform now allows you to prescribe controlled substances to your patients in addition to regular medications.

**Note**: Please contact <u>Sales</u> or your Account Manager to enable the ePrescribe feature in your Clinic.

For current users of the ePrescribe feature, you will switch over to the new interface on July 1st. At that time, you will be required to complete the <u>Identity Proofing Process</u> (~15 minutes) to be able to continue prescribing medications to your patients (even if you will not be prescribing controlled substances).