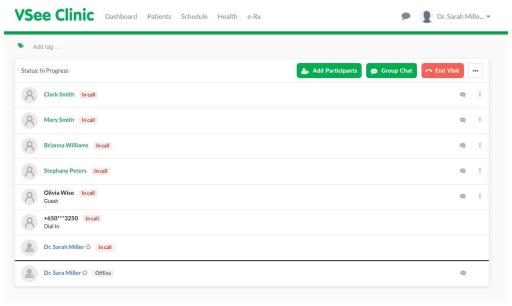

## What is the Participant List

Janette Esteban - 2022-12-22 - VSee Clinic for Providers

In the new Visit page, Participants from the Participant List are color-coded to easily distinguish their roles in the visit. From the same view, there is also a black line that separates the Patients who are currently in the call and those who have left or have not joined.

## **Color Indicators**

- Blue for Providers, whether it's the primary or secondary providers
- Green for Patients who are with scheduled appointment
- Black for guests and interpreters, whether they came in via guest-invite link, dial-in/dial-out

Note: Once the Providers and Patients are ready for the visit, they will automatically be part of those participants above the black line.

For further assistance, please contact us here.

| Tags           |  |
|----------------|--|
| new visit page |  |
| participant    |  |
| roles          |  |