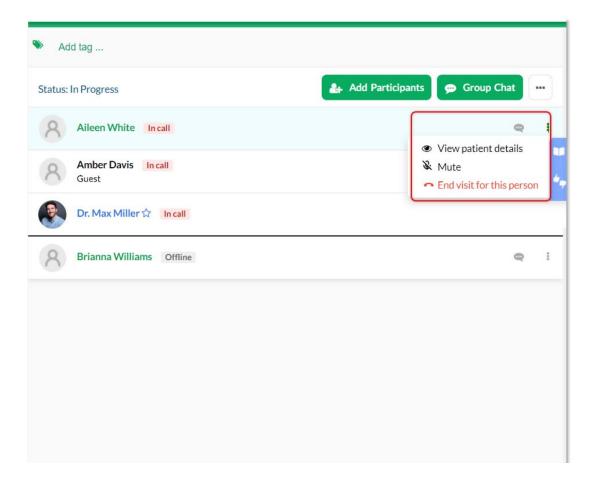

Participant List

All participants of the meeting are now listed:

- Provider (blue)
- Patient (green)
- Guests (black)

The black line separates those currently in the call and those who have left or not yet joined.

| VSee Clinic Dashboard Patients Schedule | Health e-Rx 🗩 🚱 Dr. Max Miller 🕶 |
|-----------------------------------------|----------------------------------|
| Ndd tag                                 |                                  |
| Status: In Progress                     | 🛃 Add Participants 👦 Group Chat  |
| Aileen White Incall                     | @ :                              |
| Amber Davis In call<br>Guest            | @ i 4                            |
| Dr. Max Miller 🏠 In call                |                                  |
| 8 Brianna Williams Offline              | e. :                             |

Participant Controls

As a meeting host, you can send a chat, remotely mute, or remove a patient or guest from the call.

Meeting-related Controls

Call, Add Participants (Invite Guest), and other meeting-related controls are grouped on top.