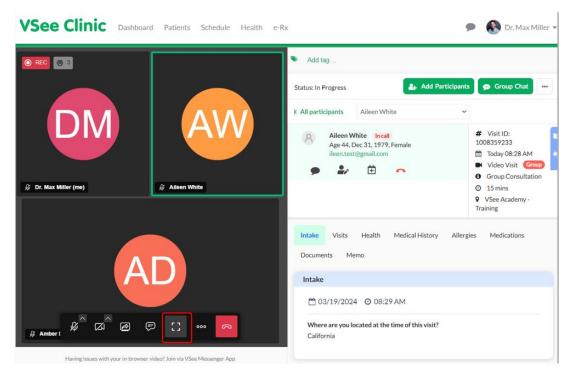

From the Patient Details page, click **All Participants** to return to the participant list.

| See Clinic Dashboard Patients Schedule Health e-Rx     Add tag                               | c 🗩 🚷 Dr. Max Miller 👻                                                                                                                                                        |
|----------------------------------------------------------------------------------------------|-------------------------------------------------------------------------------------------------------------------------------------------------------------------------------|
| Status: In Progress Add Parti Add Parti Add Parti                                            | cipants 🗭 Group Chat 🦰 End Visit 🚥                                                                                                                                            |
| Aileen White In call<br>Age 44, Dec 31, 1979, Female<br>ileen.test@gmail.com                 | <ul> <li># Visit ID: 1008359233</li> <li>☆ Today 08:28 AM</li> <li>♥ Video Visit</li> <li>Group Consultation</li> <li>⊙ 15 mins</li> <li>♥ VSee Academy - Training</li> </ul> |
| Intake Visits Health Medical History Allergies Medications Docur                             | ments Memo                                                                                                                                                                    |
| Intake  1 03/19/2024 ② 08:29 AM  Where are you located at the time of this visit? California |                                                                                                                                                                               |

## Patient Details View Individual patient's chart

| Add tag                                                                                |                         |                                                                                                                                                              |             |
|----------------------------------------------------------------------------------------|-------------------------|--------------------------------------------------------------------------------------------------------------------------------------------------------------|-------------|
| tus: In Progress                                                                       | <b>2</b> 4-3            | Add Participants 🛛 💬 Group Chat                                                                                                                              | 🗢 End Visit |
| Aileen White                                                                           | ~                       |                                                                                                                                                              |             |
| Aileen White     In call       Age 44, Dec 31, 1979, Female       ileen.test@gmail.com |                         | <ul> <li># Visit ID: 1008359</li> <li>Today 08:28 AM</li> <li>Video Visit</li> <li>Group Consultation</li> <li>15 mins</li> <li>VSee Academy - Tr</li> </ul> | Group       |
| ntake Visits Health Medical Histor                                                     | y Allergies Medications | Documents Memo                                                                                                                                               |             |
| Intake                                                                                 |                         |                                                                                                                                                              |             |
| 1 03/19/2024 O 08:29 AM                                                                |                         |                                                                                                                                                              |             |

Important visit info like Visit ID, Visit type, Visit Option, etc.

| Add tag                  |                                             |                 |           |              |                 |                                                                                                                                                                             |
|--------------------------|---------------------------------------------|-----------------|-----------|--------------|-----------------|-----------------------------------------------------------------------------------------------------------------------------------------------------------------------------|
| us: In Progress          |                                             |                 |           | <b>a</b> + 4 | dd Participants | 👳 Group Chat 🧖 End Visit 🚥                                                                                                                                                  |
| l participants           | Aileen W                                    | hite            | ~         |              | _               |                                                                                                                                                                             |
| Q As                     | leen White<br>ge 44, Dec 31<br>een.test@gma | , 1979, Female  |           |              |                 | <ul> <li># Visit ID: 1008359233</li> <li>Today 08:28 AM</li> <li>Video Visit Group</li> <li>Group Consultation</li> <li>15 mins</li> <li>VSee Academy - Training</li> </ul> |
| take Visits              | Health                                      | Medical History | Allergies | Medications  | Documents       | Memo                                                                                                                                                                        |
| ntake                    |                                             |                 |           |              |                 |                                                                                                                                                                             |
| <mark>₩</mark> 03/19/202 | 4 <b>O</b> 08:2                             | 29 AM           |           |              |                 |                                                                                                                                                                             |
|                          |                                             |                 |           |              |                 |                                                                                                                                                                             |