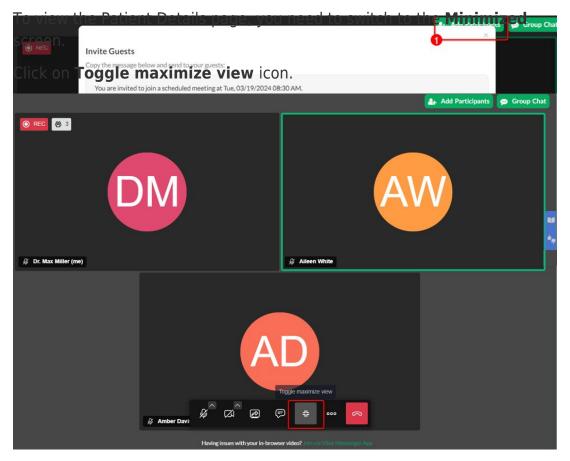

## **During the Call**

When you get into the call, the default view is **Maximized** screen.

If you are in a group call, click on the patient name whom you want to view the visit details page with.

| VSee Clinic Dashboar  | d Patients Schedule Healt | alth e-Rx                                   |                                                        | ,                  | 💽 Dr. Ma    | x Mil | ler 🔻  |
|-----------------------|---------------------------|---------------------------------------------|--------------------------------------------------------|--------------------|-------------|-------|--------|
| ● REC 後 3             |                           | <ul> <li>Add</li> <li>Status: In</li> </ul> |                                                        | 🚑 Add Participants | 🗭 Group Cha | nt (  |        |
| DM                    | AW                        |                                             | Aileen White Incall<br>Amber Davis Incall<br>Guest     |                    | Ŕ           | Ø     | :<br>• |
| 🖉 Dr. Max Miller (me) | 🖗 Aileen White            |                                             | Dr. Max Miller 🏠 🛛 In call<br>Brianna Williams Offline |                    |             | Ø     | 1      |
|                       | D                         |                                             |                                                        |                    |             |       |        |
|                       | P [] ••• 🝙                |                                             |                                                        |                    |             |       |        |

Click on the same icon to return to the default Maximized view.

Tagging

Tagging is now supported for both one-on-one and group calls.

| Vitals Taken x Ready for Provider x                                            |                                                                                                                                                                      |
|--------------------------------------------------------------------------------|----------------------------------------------------------------------------------------------------------------------------------------------------------------------|
| tus: New                                                                       | Call 🛃 Add Participants 🦰 End Visit                                                                                                                                  |
| All participants                                                               |                                                                                                                                                                      |
| Aileen White Available<br>Age 44, Dec 31, 1979, Female<br>ileen.test@gmail.com | <ul> <li>Visit ID: 1008356998</li> <li>Today 07:52 AM</li> <li>Video Visit</li> <li>15-min Consultation</li> <li>15 mins</li> <li>VSee Academy - Training</li> </ul> |
| ntake Notes Payment Visits Health Medical                                      | History Allergies Medications Documents Memo                                                                                                                         |
| 🗂 03/19/2024 🧿 07:52 AM                                                        |                                                                                                                                                                      |
| Where are you located at the time of this visit?                               |                                                                                                                                                                      |