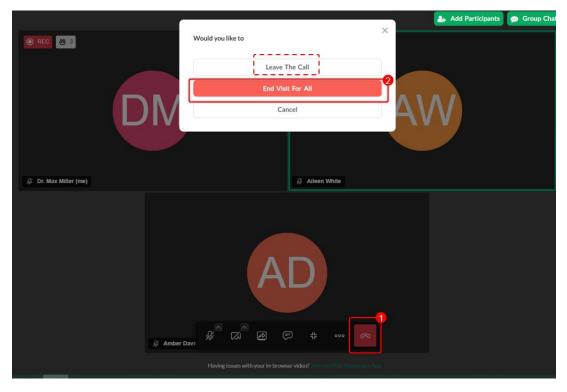

End Visit

More intuitive hang-up to support your different workflows.

1. Click on the **red phone** icon.

2. Select **End Visit for All** to end the call for everyone and complete the visit. Select **Leave only** if another Clinic staff will call the patient.