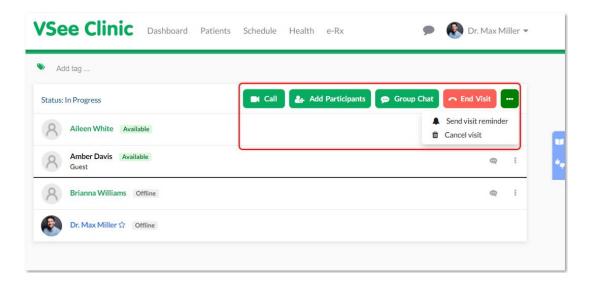

Open Patient Chart

Click on a **patient's name** to view their patient details page.

| Add tag                      |  |                  |              |             |   |
|------------------------------|--|------------------|--------------|-------------|---|
| Status: In Progress          |  | Add Participants | 🗭 Group Chat | ← End Visit |   |
| Aileen White In call         |  |                  |              | Q           | 1 |
| Amber Davis In call<br>Guest |  |                  |              | Q           | 1 |
| Dr. Max Miller 🏠 In call     |  |                  |              |             |   |

End Visit

More intuitive hang-up to support your different workflows.

1. Click on the **red phone** icon.

2. Select **End Visit for All** to end the call for everyone and complete the visit. Select **Leave only** if another Clinic staff will call the patient.