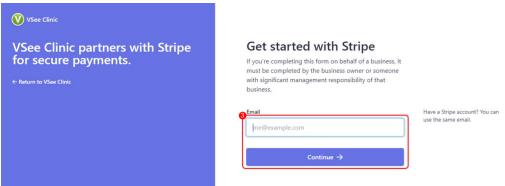

John Smith

 You will be taken to the Stripe website. Input the e-mail address that you will be using for the account, and click **Sign In** located in the upper right corner. Otherwise, register by filling out the fields with your information to complete creating your Stripe Account.