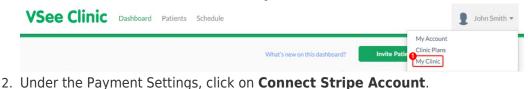

1. Please log in to your clinic. On the upper-right corner of your dashboard, click on the **Profile Menu** and then click **My Clinic**.

VSee Clinic Dashboard Patients Schedule

| M    | Y CLINIC                                                                                                                                                                                                                                                 |  |
|------|----------------------------------------------------------------------------------------------------------------------------------------------------------------------------------------------------------------------------------------------------------|--|
| Pa   | ayment Settings                                                                                                                                                                                                                                          |  |
|      | eceive payments, you need to set up a Stripe Account. Stripe is the leading payment platform which integrates with VSee Clinic. All credit card information are stored securely<br>h Stripe. To find out more about Stripe, please visit www.stripe.com. |  |
| No : | Stripe account associated with your account.                                                                                                                                                                                                             |  |