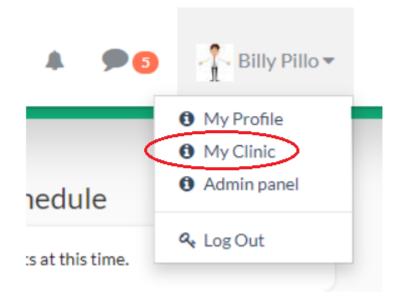

Knowledgebase > VSee Clinic for Providers > Stripe > Connecting a Stripe Account to Your Clinic

Connecting a Stripe Account to Your Clinic

- 2023-07-12 Stripe
- 1. Login to your clinic

2. Click your name on the top-right corner, select My Clinic