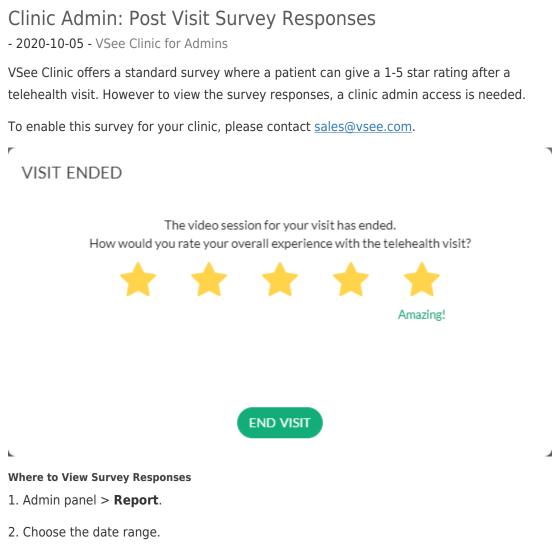

## VSeehealth

Knowledgebase > VSee Clinic for Admins > Clinic Admin: Post Visit Survey Responses

3. Select a waiting room if you want to show responses from a specific room, otherwise keep this blank.

- 4. Check Post Visit Survey.
- 5. Search or Export.