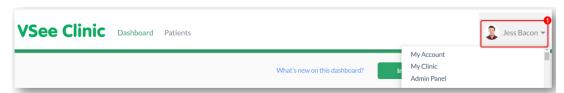

## **Accessing the Admin Panel**

1. On the upper right of your dashboard, click the **Profile Menu (your name)**.

2. Select Admin panel.

Note: Only users with clinic admin access will be able to see this option.