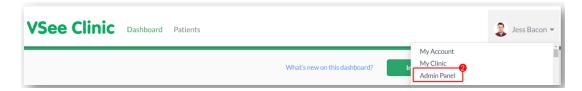

## **Accessing the Admin Panel**

1. On the upper right of your dashboard, click the **Profile Menu (your name)**.

2. Select Admin panel.

Note: Only users with clinic admin access will be able to see this option.